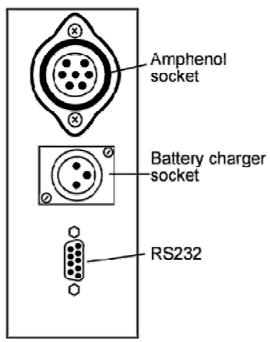

6. Connect the Extension cable to the Amphenol connector and tighten.

- 7. Mount the Electronic Controller on the mounting bracket by grasping the Electronic Controller on both sides and slide the back hand hold down onto the mounting bracket.
- 8. Connect the Extension cable to the Amphenol socket on the side of the Electronic Controller and tighten the locking nut.