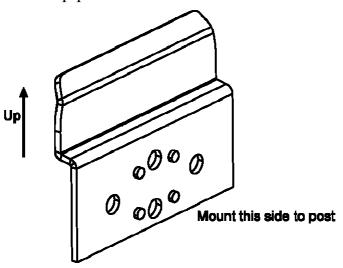

#### **Procedure**

- 1. Determine the location of the Electronic Controller based on the above considerations.
- 2. Using the supplied metal tek screws attach the mounting bracket to a solid mounting location using at least two of the holes in the mounting bracket.

The two sets of two holes allows for installation on horizontal and vertical pipe work.

- 3. Run the Extension cable from the Electronic Controller to the Antenna Panel along the proposed path and temporally fasten the cable in place.
- 4. Ensure the Electronic Controller is turned off.
- 5. On the Antenna Panel, unscrew the Amphenol connector locking nut from the Amphenol socket and pull it down to unplug from the Antenna Panel.