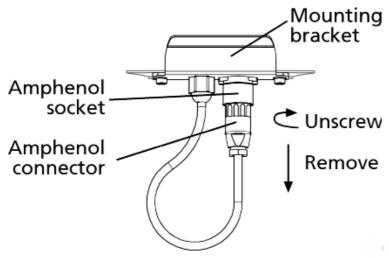

The two sets of two holes allows for installation on horizontal and vertical pipe work.

- 3. Run the Extension cable from the Electronic Controller to the Antenna Panel along the proposed path and temporally fasten the cable in place.
- 4. Ensure the Electronic Controller is turned off.
- 5. On the Antenna Panel, unscrew the Amphenol connector locking nut from the Amphenol socket and pull it down to unplug from the Antenna Panel.

6. Connect the Extension cable to the Amphenol connector and tighten.

- 7. Mount the Electronic Controller on the mounting bracket by grasping the Electronic Controller on both sides and slide the back hand hold down onto the mounting bracket.
- 8. Connect the Extension cable to the Amphenol socket on the side of the Electronic Controller and tighten the locking nut.